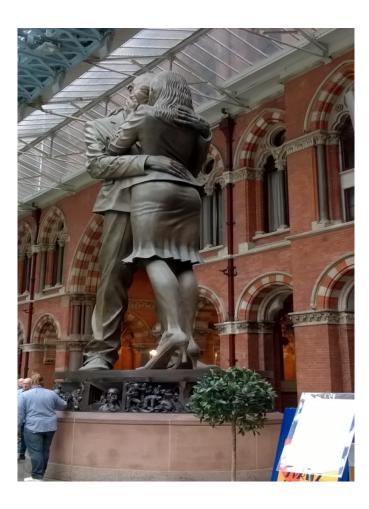

## **CULTURAL TOURS**

**Meeting Place Statue (St Pancras Station)** 

Cinema location (Four weddings and a funeral)