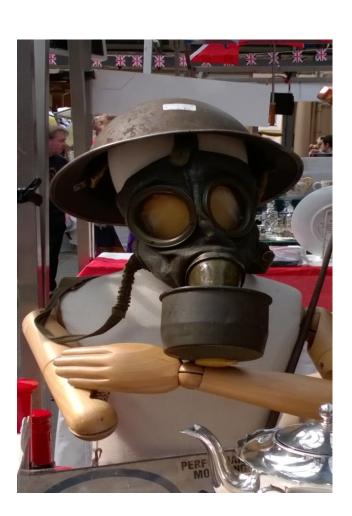

#### **CULTURAL TOURS**

Gas mask (The Blitz)

**Blackheath (the Black Death)** 